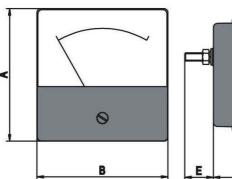

## **Analogue Square Panel Meter**

Part No.

NRM-CC

DC Ammeter

DC Voltmeter

Rear View

## Moving coil instrument DC meters, NRM series

NRM-CC60A NRM-CC50A NRM-CC45A DC Ammeter P/N NRM-CC60V NRM-CC50V NRM-CC45V DC Voltmeter

Accuracy class: 2.5

For through current: 100uA,200uA,300uA,500uA,1mA,5mA,10mA,20mA,4-20mA,50mA,100mA,

| P/N        | Α  | В  | С    | D  | E  | F  | G  | Н  |
|------------|----|----|------|----|----|----|----|----|
| NRM-CC-60A | 60 | 60 | 33.3 | 12 | 13 | 48 | 48 | 53 |
| NRM-CC-60V | 60 | 60 | 33.3 | 12 | 13 | 48 | 48 | 53 |
| NRM-CC-50A | 50 | 50 | 32.3 | 10 | 13 | 38 | 38 | 47 |
| NRM-CC-50V | 50 | 50 | 32.3 | 10 | 13 | 38 | 38 | 47 |