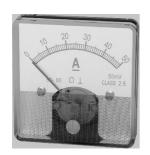

## **Analogue Square Panel Meter**

Part No.

NRM-CC

DC Ammeter

DC Voltmeter

Rear View

## Moving coil instrument DC meters, NRM series

NRM-CC60A NRM-CC50A NRM-CC45A DC Ammeter P/N NRM-CC60V NRM-CC50V NRM-CC45V DC Voltmeter

Accuracy class: 2.5

For through current: 100uA,200uA,300uA,500uA,1mA,5mA,10mA,20mA,4-20mA,50mA,100mA,