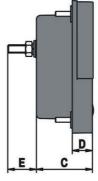

| P/N        | Α  | В  | С    | D  | E  | F  | G  | Н  |
|------------|----|----|------|----|----|----|----|----|
| NRM-CC-60A | 60 | 60 | 33.3 | 12 | 13 | 48 | 48 | 53 |
| NRM-CC-60V | 60 | 60 | 33.3 | 12 | 13 | 48 | 48 | 53 |
| NRM-CC-50A | 50 | 50 | 32.3 | 10 | 13 | 38 | 38 | 47 |
| NRM-CC-50V | 50 | 50 | 32.3 | 10 | 13 | 38 | 38 | 47 |