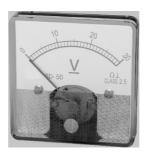

## **Analogue Square Panel Meter**

Part No.

NRM-CC

DC Ammeter

DC Voltmeter

Rear View

## Moving coil instrument DC meters, NRM series

NRM-CC60A NRM-CC50A NRM-CC45A DC Ammeter P/N NRM-CC60V NRM-CC50V NRM-CC45V DC Voltmeter

Accuracy class: 2.5

For through current: 100uA,200uA,300uA,500uA,1mA,5mA,10mA,20mA,4-20mA,50mA,100mA,