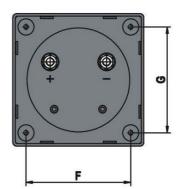

| P/N        | Α  | В  | С    | D  | E  | F  | G  | Н  |
|------------|----|----|------|----|----|----|----|----|
| NRM-CC-60A | 60 | 60 | 33.3 | 12 | 13 | 48 | 48 | 53 |
| NRM-CC-60V | 60 | 60 | 33.3 | 12 | 13 | 48 | 48 | 53 |
| NRM-CC-50A | 50 | 50 | 32.3 | 10 | 13 | 38 | 38 | 47 |
| NRM-CC-50V | 50 | 50 | 32.3 | 10 | 13 | 38 | 38 | 47 |